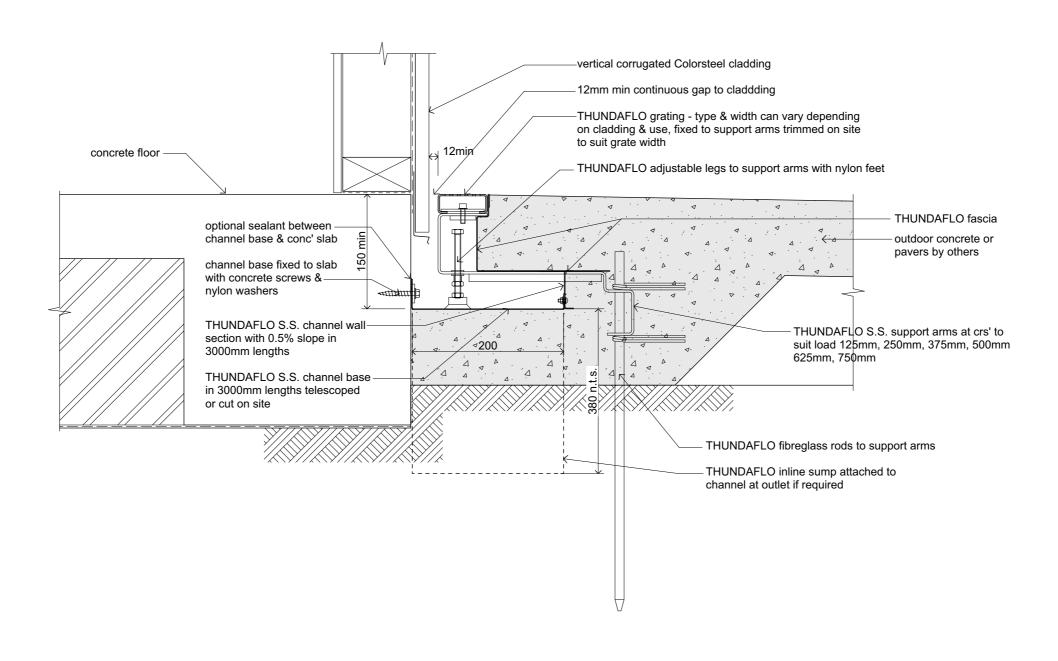

| THUNDAFLO E2 LEVEL ENTRY THRESHOLD/PERIMETE | R |
|---------------------------------------------|---|
| CHANNEL DRAINAGE SYSTEM - CROSS SECTION     |   |

| Approved       | Date | Vertical Corrugated Cladding              |
|----------------|------|-------------------------------------------|
| Designed<br>JW | Date | THRESHOLD PERIMETER<br>DRAINAGE SYSTEM    |
| Drawn<br>BH    |      | Drawing Title<br>THUNDAFLO E2 LEVEL ENTRY |

Scale
1:5
Drawing no.

© Copyright 2021 Thundaflo Ltd

This drawing & its contents are the property of Thundaflo Ltd. Any unauthorised employment or reproduction in full or part is forbidden. NZ Pat. Appl No. 780629